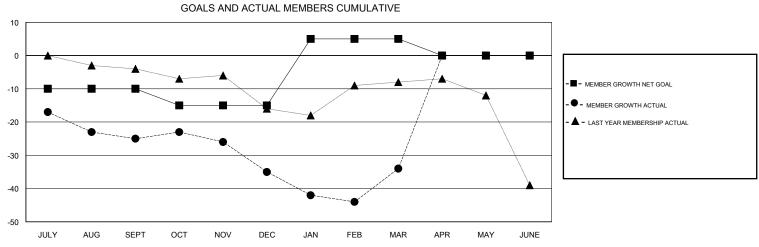

## District 105 M

Results as of: 03/31/2018

| DROPPED CLUBS: 2  DROPPED MEMBERS |    | 21 CLUBS OF 53 ADDED 1 OR MORE<br>NEW MEMBERS | GENDER DISTRIBUTION  MALE 687 (74.59%)  FEMALE 234 (25.41%)  Women Percentage Fiscal Year Goal: 30% |    |
|-----------------------------------|----|-----------------------------------------------|-----------------------------------------------------------------------------------------------------|----|
| DECEASED                          | 7  | CLICK HERE FOR CUMULATIVE  MEMBERSHIP DATA    | TOTAL FAMILY UNIT MEMBERS                                                                           | 95 |
| CLUB CANCELLED                    | 7  |                                               |                                                                                                     | 40 |
| OTHER                             | 60 |                                               | FAMILY MEMBERS PAYING HALF DUES                                                                     | 48 |
| TOTAL                             | 74 |                                               |                                                                                                     |    |