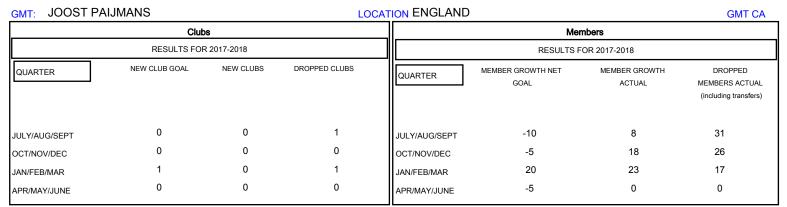

## District 105 M

Results as of: 03/31/2018

| DROPPED CLUBS: 2  DROPPED MEMBERS |    | 21 CLUBS OF 53 ADDED 1 OR MORE<br>NEW MEMBERS | GENDER DISTRIBUTION  MALE 687 (74.59%)  FEMALE 234 (25.41%)  Women Percentage Fiscal Year Goal: 30% |    |
|-----------------------------------|----|-----------------------------------------------|-----------------------------------------------------------------------------------------------------|----|
| DECEASED                          | 7  | CLICK HERE FOR CUMULATIVE  MEMBERSHIP DATA    | TOTAL FAMILY UNIT MEMBERS                                                                           | 95 |
| CLUB CANCELLED                    | 7  |                                               |                                                                                                     | 40 |
| OTHER                             | 60 |                                               | FAMILY MEMBERS PAYING HALF DUES                                                                     | 48 |
| TOTAL                             | 74 |                                               |                                                                                                     |    |